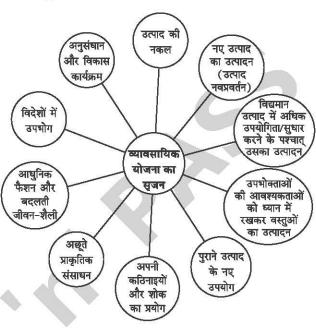

# प्र.2. उद्यमिता के प्रकार को विस्तारपूर्वक समझाइए।

Explain in detail the type of entrepreneurship.

**ਰਜਦ** 

उद्यमिता के प्रकार

(Types of Entrepreneurship)

उद्यमिता के स्वरूप को निम्नलिखित आधारों पर वर्गीकृत किया जा सकता है-

# I. स्वामित्व के आधार पर (On the Basis of Ownership)

पूँजी के स्वामित्व के आधार पर उद्यमिता के निम्नलिखित स्वरूप हो सकते हैं-

- 1. निजी उद्यमिता (Private Entrepreneurship)—उद्यम जब निजी क्षेत्र में संचालित किये जाते हैं तो उसे निजी उद्यमिता कहते हैं। निजी उद्यमिता में उद्यमियों द्वारा काफी सावधानी बरती जाती है। पश्चिमी देशों अमेरिका, ब्रिटेन, जर्मनी में निजी उद्यमियों का काफी विकास हुआ है।
- 2. **सार्वजनिक उद्यमिता** (Public Entrepreneurship)—सरकार द्वारा स्थापित एवं संचालित उपक्रम सार्वजनिक उद्यम कहलाते हैं। ऐसे उद्यम एवं साम्यवादी देशों; जैसे—रूस, चीन आदि में अधिक है।
- 3. संयुक्त उद्यमिता (Joint Entrepreneurship)—संयुक्त उद्यमिता में सार्वजिनक एवं निजी दोनों क्षेत्रों का विनियोग होता है। ऐसे उपक्रमों में सरकार की भूमिका मुख्य होती है एवं निजी क्षेत्र के विनियोग भी किए जाते हैं। भारत में ऐसे उद्योग बीमार औद्योगिक इकाइयों को पुनर्जीवित करने एवं आर्थिक विकास की गित को तेज करने के लिए स्थापित किए जा रहे हैं।
- 4. सहकारी उद्यमिता (Co-operative Entrepreneurship)—सहकारिता के आधार पर अनेक लोग जब पारस्परिक सहयोग से किसी उद्यम को प्रारम्भ करते हैं तो उसे सहकारी उद्यमिता कहते हैं। ऐसी उद्यमिता से उद्यमियों के पारस्परिक हित एवं कल्याण को साधा जाता है। भारत में खास कर डेयरी उद्योग, लघु उद्योग, कृषि उद्योग, मुर्गी पालन उद्योग आदि में सहकारी उद्यमिता का महत्त्व बढ़ता ही जा रहा है।

# II. व्यावसायिक क्रिया के आधार पर (On the Basis of Business Activities)

1. औद्योगिक उद्यमिता (Industrial Entrepreneurship)—औद्योगिक उद्यमिता में उत्पादन कार्य अथवा निर्माण कार्य होते हैं। नई-नई वस्तुओं का उत्पादन होता है। रोजगार के अवसर उत्पन्न होते हैं। ऐसे उद्योगों में न केवल उपभोक्ताओं के लिए वस्तुओं का निर्माण होता है। बल्कि देश की आधारभूत संरचना के विकास के लिए भी सामग्रियों का उत्पादन होता है; जैसे—सीमेन्ट, मशीनें, खाद, रसायन आदि। औद्योगिक उद्यमिता कुटीर उद्योग, लघु उद्योग, सहायक उद्योग एवं बड़े उद्योग आदि के रूप में स्थापित होते रहते हैं।

- 2. सेवा उद्यमिता (Service Entrepreneurship)—सेवा उद्यमिता से तात्पर्य उस उद्यमिता से है जिसमें सेवा कार्यों का विकास एवं विस्तार होता है; जैसे—बैंक, बीमा, परिवहन, संचार, स्वास्थ्य, मनोरंजन आदि।
- 3. व्यापारिक उद्यमिता (Trading Entrepreneurship)—व्यापारिक उद्यमिता से तात्पर्य उस उद्यमिता से है जिसमें व्यापारिक कार्यों का विकास एवं विस्तार होता है। इसमें उत्पाद एवं सेवाओं का लेन-देन का कार्य किया जाता है। इसे विपणन उद्यमिता भी कहते हैं।
- 4. कृषि उद्यमिता (Agricultural Entrepreneurship)—ऐसी उद्यमिता में कृषि कार्य को व्यावसायिक आधार पर संचालित किया जाता है। इस उद्यमिता के अन्तर्गत कृषि उद्योग एवं कृषि आधारित उद्योगों का विकास किया जाता है। ऐसा उद्यमी वह सभी कार्य करता है जिससे कृषि उत्पाद में वृद्धि हो सके एवं नये-नये कृषि उत्पादों का विकास हो सके; जैसे—कृषि फसल उत्पादन, बागान कृषि, फल उद्यान कृषि, डेयरी, पशुपालन, वानिकी आदि।
- 5. मिश्रित व्यावसायिक उद्यमिता (Composit Business Entrepreneurship)—जिस उद्यमिता में किसी वस्तु के उत्पादन से लेकर उसके वितरण तक का कार्य किया जाता है। उसे मिश्रित अथवा व्यावसायिक उद्यमिता कहते हैं।

# III. विकास के प्रति दृष्टिकोण के आधार पर उद्यमिता

#### (On the Basis of Attitude towards Development)

- 1. **परम्परागत उद्यमिता** (Traditional Entrepreneurship)—ऐसे उद्योगों में उद्यमी उत्पादन की परम्परागत प्रक्रिया को अपनाते हैं। शोध कार्य अनुसन्धान पर बहुत कम व्यय करते हैं।
- 2. आधुनिक उद्यमिता (Modern Entrepreneurship)—ऐसे उद्यमिता में नवाचार को अपनाया जाता है तथा नई विधियाँ एवं जोखिमपूर्ण योजनाएँ प्रारम्भ की जाती हैं।

# IV. स्थानीयकरण के आधार पर (On the Basis of Location)

- 1. केन्द्रीकृत उद्यमिता (Centralised Entrepreneurship)—ऐसी उद्यमिता में अधिकांश उपक्रम एक ही स्थान पर स्थापित होते हैं एवं नये उद्यम भी उसी स्थान की ओर आकर्षित होते हैं।
- 2. विकेन्द्रीकृत उद्यमिता (Decentralisation Entrepreneurship)—जब उद्यम एक जगह केन्द्रीकृत न होकर देश के विभिन्न भागों में स्थापित होते हैं। तब उसे विकेन्द्रीकृत उद्यमिता कहते हैं। विशेषकर पिछड़े क्षेत्रों में सरकार एवं निजी क्षेत्र द्वारा स्थापित करके उद्यमिता का विकास किया जा रहा है।

# V. आकार के आधार पर (On the Basis of Size)

- 1. वृहद उद्यमिता (Large Entrepreneurship)—जब किसी उद्यम में अधिक पूँजी, अधिक श्रम लगाया जाता है तो उसे वृहद उद्यमिता कहते हैं; जैसे—टाटा, बिड़ला, बांगड़, अम्बानी आदि।
- 2. लघु उद्यमिता (Small Entrepreneurship)—जब उद्यम का आकार छोटा हो एवं जिसमें पूँजी का निवेश कम हो और कम श्रमिक काम करते हों तो ऐसे उपक्रम को लघु उद्यमिता कहते हैं।

# VI. उद्यमकर्मियों की संख्या के आधार पर (Based on Number of the Entrepreneurs)

- 1. **एकाकी अथवा व्यक्तिगत उद्यमिता** (Sole/Individual Entrepreneurship)—जब कोई व्यक्ति अकेले ही किसी उपक्रम के निर्माण एवं संगठन की जिम्मेदारी लेता है एवं अकेला ही जोखिम उठाता है तो उसे एकाकी या व्यक्तिगत उद्यमिता कहते हैं।
- 2. समूह उद्यमिता (Group Entrepreneurship)—जब दो या दो से अधिक व्यक्ति मिलकर किसी उपक्रम का निर्माण करते हैं एवं उसका संचालन करते हैं तो उसे समूह उद्यमिता कहा जाता है।
- 3. संस्थागत/निगमीय/इन्द्रापेनियर उद्यमिता (Institutional or Corporate of Entrepreneurship)—जो उद्यम किसी संस्था के द्वारा निर्मित एवं संचालित किया जाता है उसे संस्थागत उद्यमिता अथवा निगमीय उद्यमिता अथवा इन्ट्राप्रेनियरशिप कहते हैं।